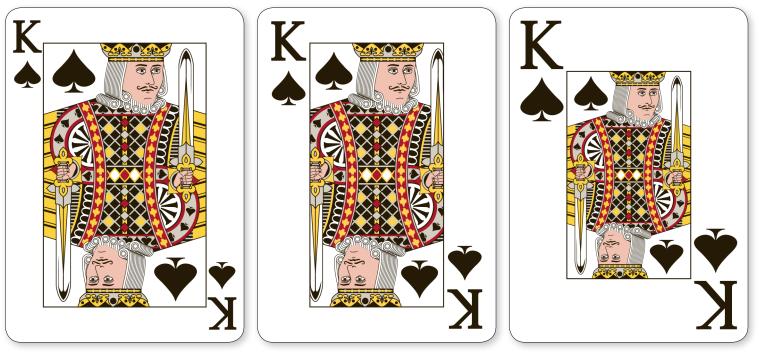

**Index styles:** Regular and large faces are available in 2- and 4-pip indices. Below are examples of the Regular Index, Blackjack Index (available only in Poker Size), and Jumbo Index.

**Back designs:** Available in both bridge and poker sizes. Logos can be placed in oval, circle, square, diamond, rectangle shapes, or simply on the back with an outline, whichever works according to your preferences. For added security, these back designs are specifically designed and available for casinos or leagues exclusively. See designs on pages 2 and 3.

2-Pip Regular Index

2-Pip Blackjack Index

2-Pip Jumbo Index